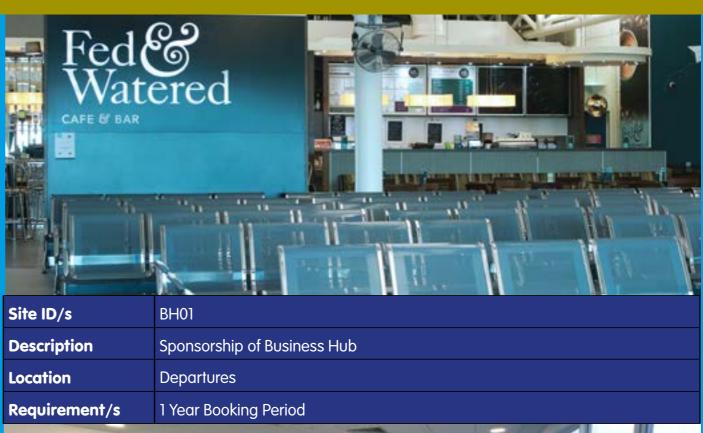

# The Gateway of the North West

| Site ID | Cost<br>(Monthly Rate*) |
|---------|-------------------------|
| ARR01   | -                       |
| ARR02   | £500                    |
| ARR03   | £500                    |
| MC01    | £850                    |
| MC02    | £750                    |
| MC03    | £1000                   |
| ENT01   | £500                    |
| ENT02   | £500                    |
| EXT01   | £500                    |
| EXT02   | £500                    |
| FE01    | £1000                   |
| FE02    | £1000                   |
| FE03    | £1000                   |
| FT01    | -                       |
| BG01    | £400                    |
| BT01    | £750                    |
| TNI01   | -                       |
| BH01    | -                       |
| LG01    | -                       |