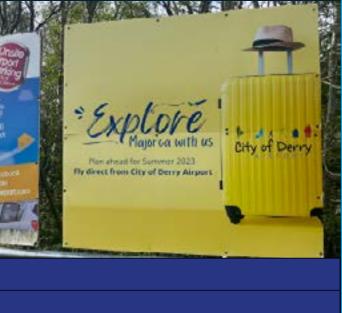

| Location      | Carpark                                                     |  |
|---------------|-------------------------------------------------------------|--|
| Format        | PDF                                                         |  |
| Specification | Landscape - 1219.2mm x 304.8                                |  |
|               | A CHINE                                                     |  |
| PAL           | Bark and Derry Bark and |  |