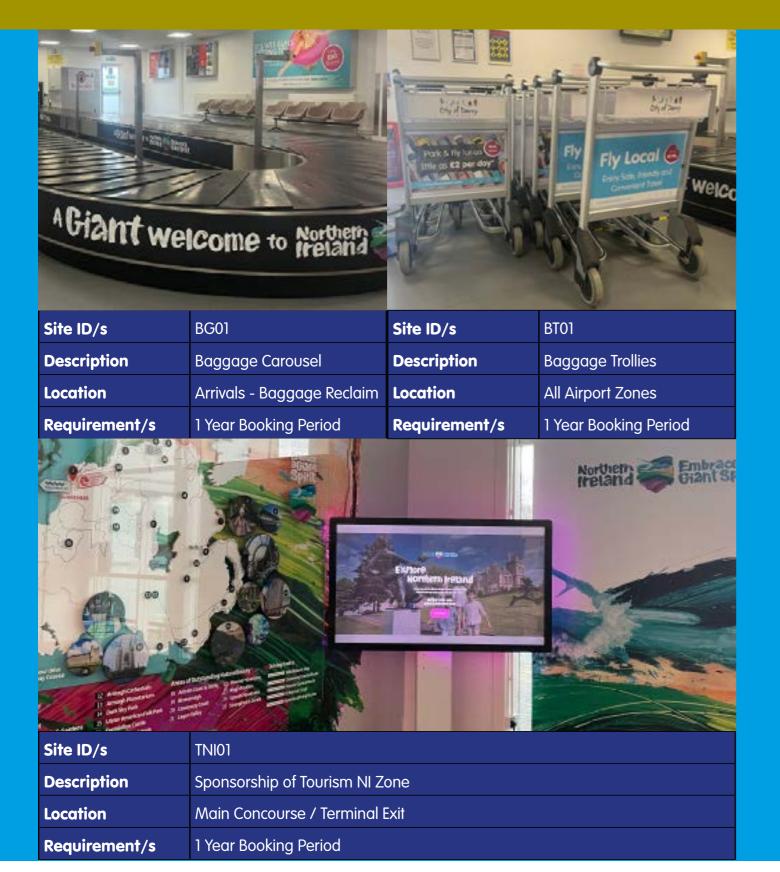

# The Gateway of the North West

| Site ID | Cost<br>(Monthly Rate*) |
|---------|-------------------------|
| ARR01   | -                       |
| ARR02   | £500                    |
| ARR03   | £500                    |
| MC01    | £850                    |
| MC02    | £750                    |
| MC03    | £1000                   |
| ENT01   | £500                    |
| ENT02   | £500                    |
| EXT01   | £500                    |
| EXT02   | £500                    |
| FE01    | £1000                   |
| FE02    | £1000                   |
| FE03    | £1000                   |
| FT01    | -                       |
| BG01    | £400                    |
| BT01    | £750                    |
| TNI01   | -                       |
| BH01    | -                       |
| LG01    | -                       |