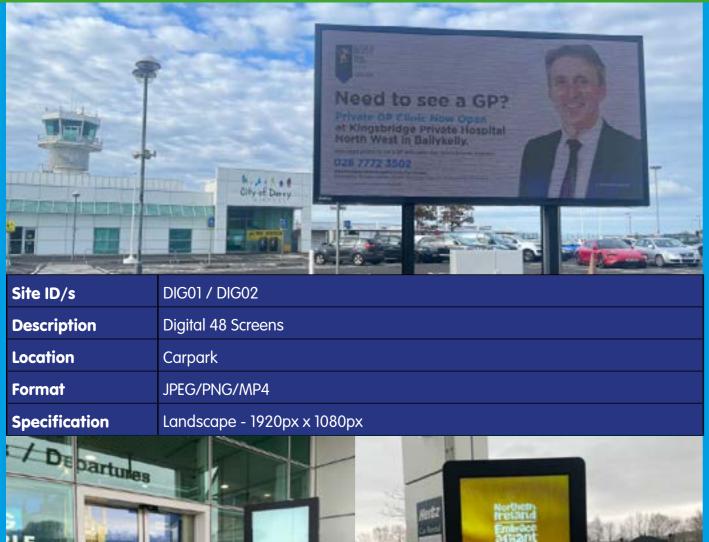

# Digital

| Site ID/s     | DIG03 / DIG04                     |  |
|---------------|-----------------------------------|--|
| Description   | Digital 6 Screens                 |  |
| Location      | Terminal Entrance & Terminal Exit |  |
| Format        | JPEG/PNG/MP4                      |  |
| Specification | Portrait - 720px x 1280px         |  |