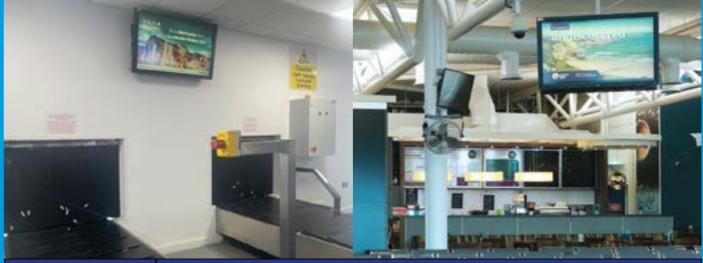

| Site ID/s     | DIG09 / DIG10 / DIG11 / DIG12    |
|---------------|----------------------------------|
| Description   | Overhead Screens in Seated A     |
| Location      | Arrivals / Security / Departures |
| Format        | Digital - JPEG/PNG/MP4           |
| Specification | Landscape - 1920px x 1080px      |