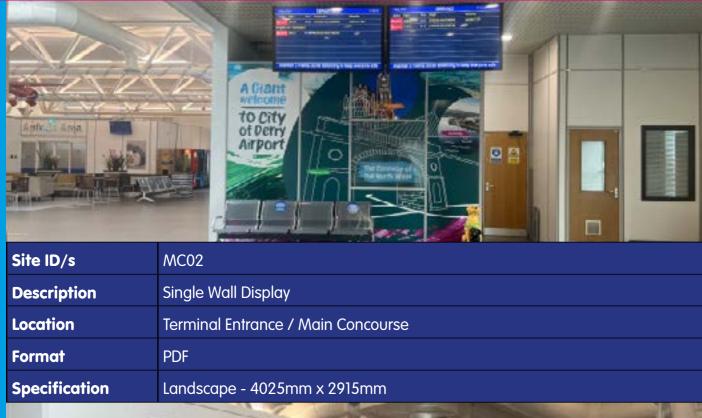

| Site ID/s     | MC01                      |
|---------------|---------------------------|
| Description   | Large Single Wall Display |
| Location      | Main Concourse            |
| Format        | PDF                       |
| Specification | Bespoke                   |