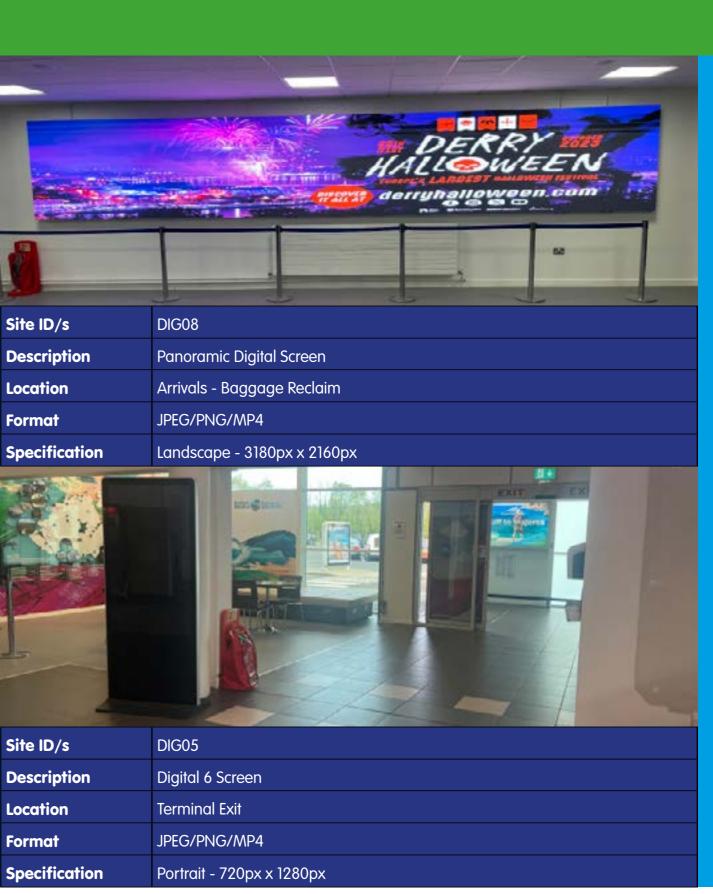

### ninal Exit / Carpark Entrance

| Digital       |                                                                                                                                                                                                                                                                                                                                                                                                                                                                                                                                                                                                                                                                                                                                                                                                                                                                                                                                                                                                                                                                                                                                                                                                                                                                                                                                                                                                                                                                                                                                                                                                                                                                                                                                                                                                                                                                                                                                                                                                                                                                                                                    |  |
|---------------|--------------------------------------------------------------------------------------------------------------------------------------------------------------------------------------------------------------------------------------------------------------------------------------------------------------------------------------------------------------------------------------------------------------------------------------------------------------------------------------------------------------------------------------------------------------------------------------------------------------------------------------------------------------------------------------------------------------------------------------------------------------------------------------------------------------------------------------------------------------------------------------------------------------------------------------------------------------------------------------------------------------------------------------------------------------------------------------------------------------------------------------------------------------------------------------------------------------------------------------------------------------------------------------------------------------------------------------------------------------------------------------------------------------------------------------------------------------------------------------------------------------------------------------------------------------------------------------------------------------------------------------------------------------------------------------------------------------------------------------------------------------------------------------------------------------------------------------------------------------------------------------------------------------------------------------------------------------------------------------------------------------------------------------------------------------------------------------------------------------------|--|
|               | Image: A constraint of the state |  |
| Car Park      |                                                                                                                                                                                                                                                                                                                                                                                                                                                                                                                                                                                                                                                                                                                                                                                                                                                                                                                                                                                                                                                                                                                                                                                                                                                                                                                                                                                                                                                                                                                                                                                                                                                                                                                                                                                                                                                                                                                                                                                                                                                                                                                    |  |
| Site ID/s     | DIG06                                                                                                                                                                                                                                                                                                                                                                                                                                                                                                                                                                                                                                                                                                                                                                                                                                                                                                                                                                                                                                                                                                                                                                                                                                                                                                                                                                                                                                                                                                                                                                                                                                                                                                                                                                                                                                                                                                                                                                                                                                                                                                              |  |
| Description   | Large Digital Screen                                                                                                                                                                                                                                                                                                                                                                                                                                                                                                                                                                                                                                                                                                                                                                                                                                                                                                                                                                                                                                                                                                                                                                                                                                                                                                                                                                                                                                                                                                                                                                                                                                                                                                                                                                                                                                                                                                                                                                                                                                                                                               |  |
| Location      | Main Concourse / Terminal Exit                                                                                                                                                                                                                                                                                                                                                                                                                                                                                                                                                                                                                                                                                                                                                                                                                                                                                                                                                                                                                                                                                                                                                                                                                                                                                                                                                                                                                                                                                                                                                                                                                                                                                                                                                                                                                                                                                                                                                                                                                                                                                     |  |
| Format        | JPEG/PNG/MP4                                                                                                                                                                                                                                                                                                                                                                                                                                                                                                                                                                                                                                                                                                                                                                                                                                                                                                                                                                                                                                                                                                                                                                                                                                                                                                                                                                                                                                                                                                                                                                                                                                                                                                                                                                                                                                                                                                                                                                                                                                                                                                       |  |
| Specification | Landscape - 1920px x 1080px                                                                                                                                                                                                                                                                                                                                                                                                                                                                                                                                                                                                                                                                                                                                                                                                                                                                                                                                                                                                                                                                                                                                                                                                                                                                                                                                                                                                                                                                                                                                                                                                                                                                                                                                                                                                                                                                                                                                                                                                                                                                                        |  |
|               | <section-header></section-header>                                                                                                                                                                                                                                                                                                                                                                                                                                                                                                                                                                                                                                                                                                                                                                                                                                                                                                                                                                                                                                                                                                                                                                                                                                                                                                                                                                                                                                                                                                                                                                                                                                                                                                                                                                                                                                                                                                                                                                                                                                                                                  |  |
| Site ID/s     | DIG07                                                                                                                                                                                                                                                                                                                                                                                                                                                                                                                                                                                                                                                                                                                                                                                                                                                                                                                                                                                                                                                                                                                                                                                                                                                                                                                                                                                                                                                                                                                                                                                                                                                                                                                                                                                                                                                                                                                                                                                                                                                                                                              |  |
| Description   | Large Digital Screen                                                                                                                                                                                                                                                                                                                                                                                                                                                                                                                                                                                                                                                                                                                                                                                                                                                                                                                                                                                                                                                                                                                                                                                                                                                                                                                                                                                                                                                                                                                                                                                                                                                                                                                                                                                                                                                                                                                                                                                                                                                                                               |  |
| Location      | Arrivals - Border Control                                                                                                                                                                                                                                                                                                                                                                                                                                                                                                                                                                                                                                                                                                                                                                                                                                                                                                                                                                                                                                                                                                                                                                                                                                                                                                                                                                                                                                                                                                                                                                                                                                                                                                                                                                                                                                                                                                                                                                                                                                                                                          |  |
| Format        | JPEG/PNG/MP4                                                                                                                                                                                                                                                                                                                                                                                                                                                                                                                                                                                                                                                                                                                                                                                                                                                                                                                                                                                                                                                                                                                                                                                                                                                                                                                                                                                                                                                                                                                                                                                                                                                                                                                                                                                                                                                                                                                                                                                                                                                                                                       |  |
|               |                                                                                                                                                                                                                                                                                                                                                                                                                                                                                                                                                                                                                                                                                                                                                                                                                                                                                                                                                                                                                                                                                                                                                                                                                                                                                                                                                                                                                                                                                                                                                                                                                                                                                                                                                                                                                                                                                                                                                                                                                                                                                                                    |  |

| Site ID/s     | DIG05                     |
|---------------|---------------------------|
| Description   | Digital 6 Screen          |
| Location      | Terminal Exit             |
| Format        | JPEG/PNG/MP4              |
| Specification | Portrait - 720px x 1280px |