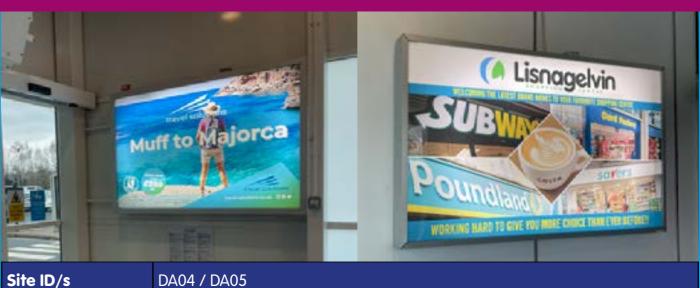

| Site ID/s     | DA04 / DA05               |
|---------------|---------------------------|
| Description   | Static Backlit Lightbox   |
| Location      | Terminal Exit             |
| Format        | PDF                       |
| Specification | Landscape - 825mm x 1120m |