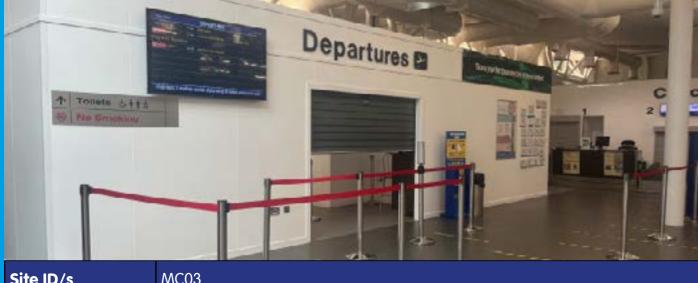

# Wall & Door Wraps

| Sife ID/s     | MC03                               |
|---------------|------------------------------------|
| Description   | Large Wall Wrap                    |
| Location      | Security Entrance / Main Concourse |
| Format        | PDF                                |
| Specification | Bespoke                            |