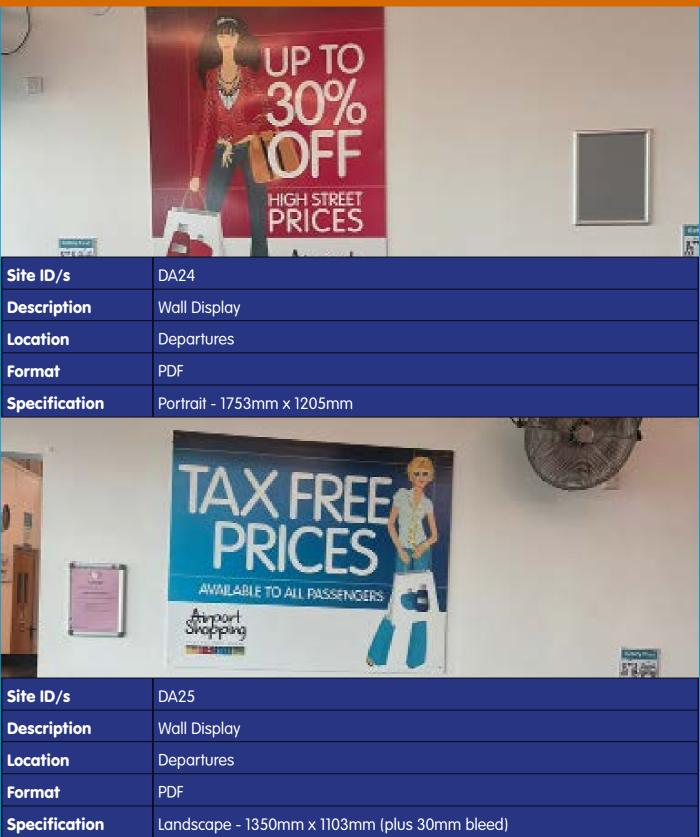

| Description   | Large Wall Display                            |
|---------------|-----------------------------------------------|
| Location      | Departures                                    |
| Format        | PDF                                           |
| Specification | Landscape - 2500mm x 1000mm (plus 30mm bleed) |