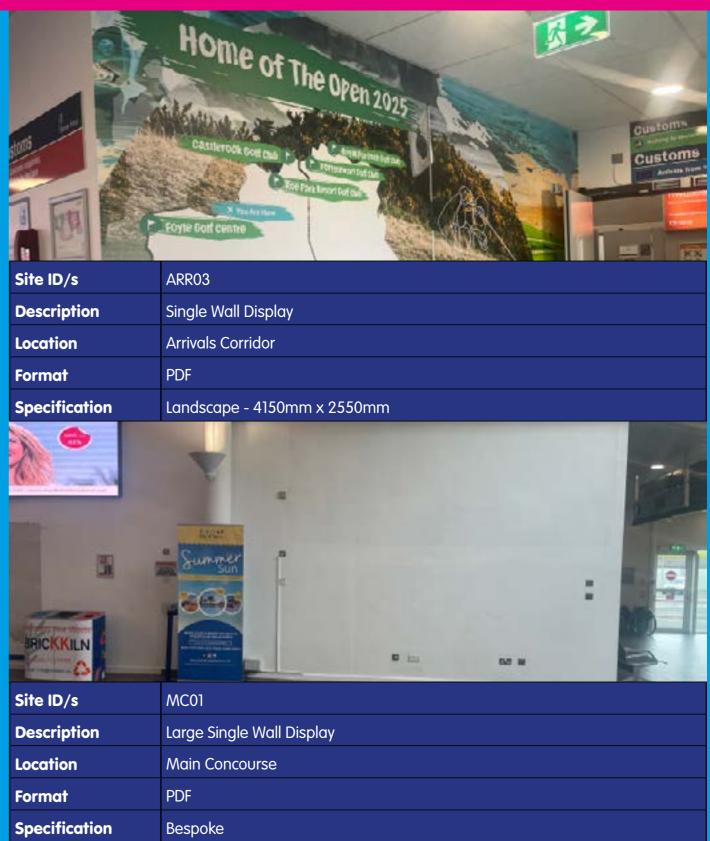

| Site ID/s     | MC01                      |
|---------------|---------------------------|
| Description   | Large Single Wall Display |
| Location      | Main Concourse            |
| Format        | PDF                       |
| Specification | Bespoke                   |