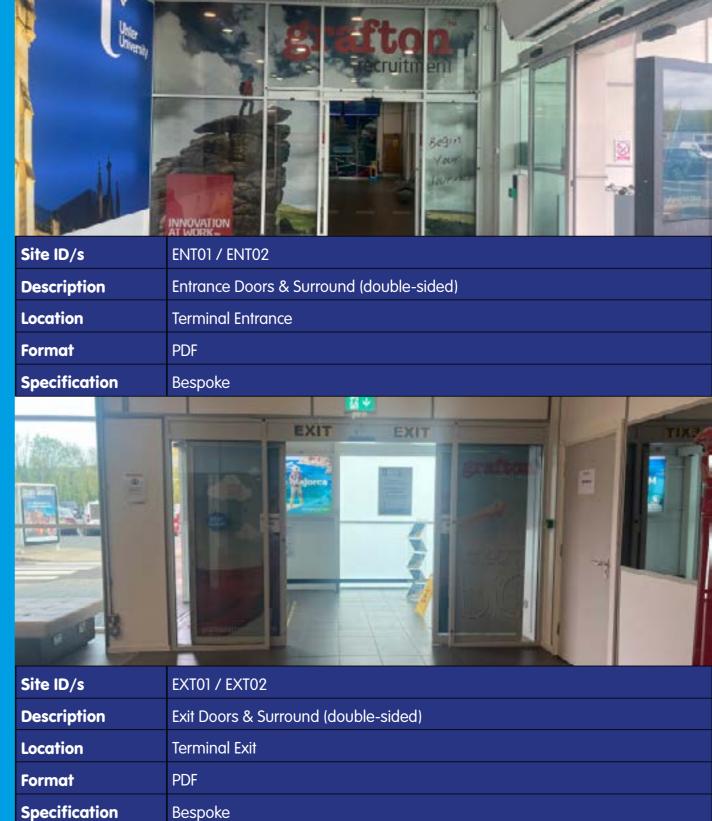

|



| Site ID/s     | MC01                      |
|---------------|---------------------------|
| Description   | Large Single Wall Display |
| Location      | Main Concourse            |
| Format        | PDF                       |
| Specification | Bespoke                   |

# Wall & Door Wraps





| Sife ID/s     | MC03                               |
|---------------|------------------------------------|
| Description   | Large Wall Wrap                    |
| Location      | Security Entrance / Main Concourse |
| Format        | PDF                                |
| Specification | Bespoke                            |



### The Gateway of the North West

# **Posters & TV Screens**

|               | <image/>                       |
|---------------|--------------------------------|
| Site ID/s     | DA26 / DA27                    |
| Description   | Static Poster                  |
| Location      | Terminal Entrance              |
| Format        | PDF                            |
| Specification | Portrait - 625mm x 685mm       |
|               |                                |
| Site ID/s     | DA28 / DA29 / DA30 / DA31      |
| Description   | Static Poster                  |
| Location      | Arrivals Exit / Main Concourse |
| Format        | PDF                            |
| Specification | Portrait - A3                  |



| Site ID/s     | DA32          |
|---------------|---------------|
|