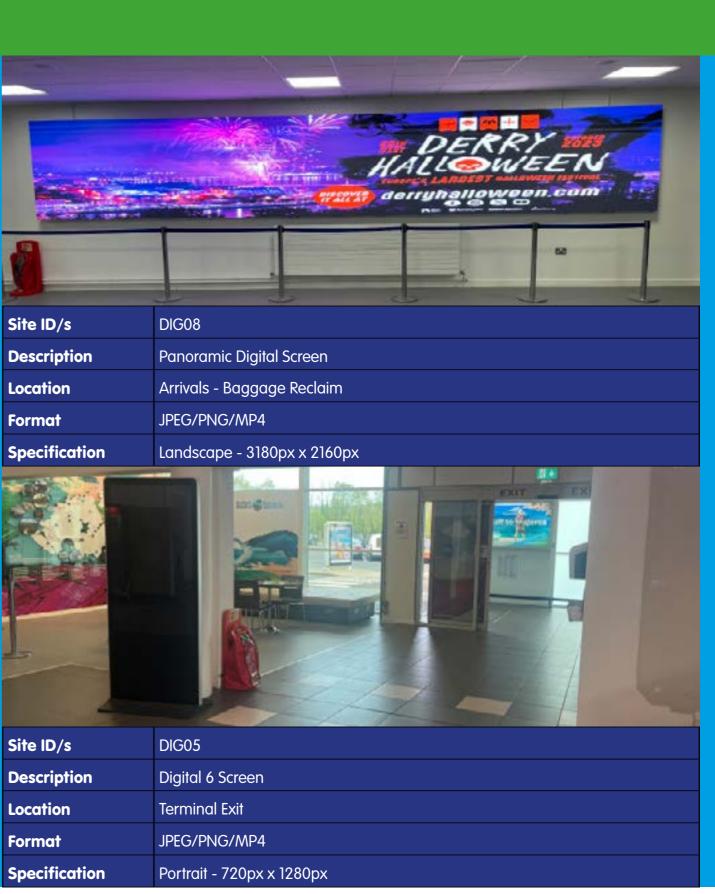

### ninal Exit / Carpark Entrance

| Digital       |                                                                                                                                                                                                                                                                                                                                                                                                                                                                                                                                                                                                                                                                                                                                                                                                                                                                                                                                                                                                                                                                                                                                                                                                                                                                                                                                                                                                                                                                                                                                                                                                                                                                                                                                                                                                                                                                                                                                                                                                                                                                                                                    |  |
|---------------|--------------------------------------------------------------------------------------------------------------------------------------------------------------------------------------------------------------------------------------------------------------------------------------------------------------------------------------------------------------------------------------------------------------------------------------------------------------------------------------------------------------------------------------------------------------------------------------------------------------------------------------------------------------------------------------------------------------------------------------------------------------------------------------------------------------------------------------------------------------------------------------------------------------------------------------------------------------------------------------------------------------------------------------------------------------------------------------------------------------------------------------------------------------------------------------------------------------------------------------------------------------------------------------------------------------------------------------------------------------------------------------------------------------------------------------------------------------------------------------------------------------------------------------------------------------------------------------------------------------------------------------------------------------------------------------------------------------------------------------------------------------------------------------------------------------------------------------------------------------------------------------------------------------------------------------------------------------------------------------------------------------------------------------------------------------------------------------------------------------------|--|
|               | Image: A constraint of the state |  |
| Car Park      |                                                                                                                                                                                                                                                                                                                                                                                                                                                                                                                                                                                                                                                                                                                                                                                                                                                                                                                                                                                                                                                                                                                                                                                                                                                                                                                                                                                                                                                                                                                                                                                                                                                                                                                                                                                                                                                                                                                                                                                                                                                                                                                    |  |
| Site ID/s     | DIG06                                                                                                                                                                                                                                                                                                                                                                                                                                                                                                                                                                                                                                                                                                                                                                                                                                                                                                                                                                                                                                                                                                                                                                                                                                                                                                                                                                                                                                                                                                                                                                                                                                                                                                                                                                                                                                                                                                                                                                                                                                                                                                              |  |
| Description   | Large Digital Screen                                                                                                                                                                                                                                                                                                                                                                                                                                                                                                                                                                                                                                                                                                                                                                                                                                                                                                                                                                                                                                                                                                                                                                                                                                                                                                                                                                                                                                                                                                                                                                                                                                                                                                                                                                                                                                                                                                                                                                                                                                                                                               |  |
| Location      | Main Concourse / Terminal Exit                                                                                                                                                                                                                                                                                                                                                                                                                                                                                                                                                                                                                                                                                                                                                                                                                                                                                                                                                                                                                                                                                                                                                                                                                                                                                                                                                                                                                                                                                                                                                                                                                                                                                                                                                                                                                                                                                                                                                                                                                                                                                     |  |
| Format        | JPEG/PNG/MP4                                                                                                                                                                                                                                                                                                                                                                                                                                                                                                                                                                                                                                                                                                                                                                                                                                                                                                                                                                                                                                                                                                                                                                                                                                                                                                                                                                                                                                                                                                                                                                                                                                                                                                                                                                                                                                                                                                                                                                                                                                                                                                       |  |
| Specification | Landscape - 1920px x 1080px                                                                                                                                                                                                                                                                                                                                                                                                                                                                                                                                                                                                                                                                                                                                                                                                                                                                                                                                                                                                                                                                                                                                                                                                                                                                                                                                                                                                                                                                                                                                                                                                                                                                                                                                                                                                                                                                                                                                                                                                                                                                                        |  |
|               | <section-header></section-header>                                                                                                                                                                                                                                                                                                                                                                                                                                                                                                                                                                                                                                                                                                                                                                                                                                                                                                                                                                                                                                                                                                                                                                                                                                                                                                                                                                                                                                                                                                                                                                                                                                                                                                                                                                                                                                                                                                                                                                                                                                                                                  |  |
| Site ID/s     | DIG07                                                                                                                                                                                                                                                                                                                                                                                                                                                                                                                                                                                                                                                                                                                                                                                                                                                                                                                                                                                                                                                                                                                                                                                                                                                                                                                                                                                                                                                                                                                                                                                                                                                                                                                                                                                                                                                                                                                                                                                                                                                                                                              |  |
| Description   | Large Digital Screen                                                                                                                                                                                                                                                                                                                                                                                                                                                                                                                                                                                                                                                                                                                                                                                                                                                                                                                                                                                                                                                                                                                                                                                                                                                                                                                                                                                                                                                                                                                                                                                                                                                                                                                                                                                                                                                                                                                                                                                                                                                                                               |  |
| Location      | Arrivals - Border Control                                                                                                                                                                                                                                                                                                                                                                                                                                                                                                                                                                                                                                                                                                                                                                                                                                                                                                                                                                                                                                                                                                                                                                                                                                                                                                                                                                                                                                                                                                                                                                                                                                                                                                                                                                                                                                                                                                                                                                                                                                                                                          |  |
| Format        | JPEG/PNG/MP4                                                                                                                                                                                                                                                                                                                                                                                                                                                                                                                                                                                                                                                                                                                                                                                                                                                                                                                                                                                                                                                                                                                                                                                                                                                                                                                                                                                                                                                                                                                                                                                                                                                                                                                                                                                                                                                                                                                                                                                                                                                                                                       |  |
|               |                                                                                                                                                                                                                                                                                                                                                                                                                                                                                                                                                                                                                                                                                                                                                                                                                                                                                                                                                                                                                                                                                                                                                                                                                                                                                                                                                                                                                                                                                                                                                                                                                                                                                                                                                                                                                                                                                                                                                                                                                                                                                                                    |  |

| Site ID/s     | DIG05                     |
|---------------|---------------------------|
| Description   | Digital 6 Screen          |
| Location      | Terminal Exit             |
| Format        | JPEG/PNG/MP4              |
| Specification | Portrait - 720px x 1280px |