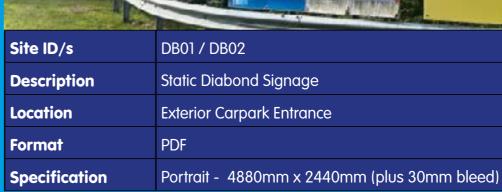

| Location      | Carpark                                                     |  |
|---------------|-------------------------------------------------------------|--|
| Format        | PDF                                                         |  |
| Specification | Landscape - 1219.2mm x 304.8                                |  |
|               | A CHINE                                                     |  |
| PAL           | Bark and Derry Bark and |  |