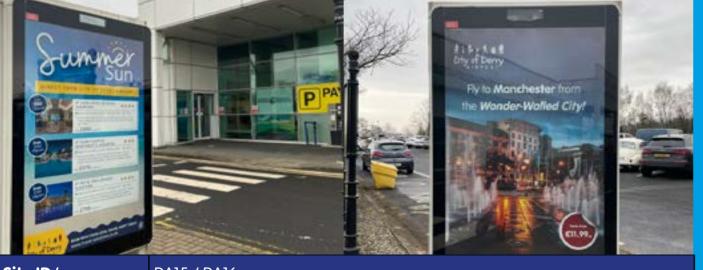

| Site ID/s     | DIG05                     |
|---------------|---------------------------|
| Description   | Digital 6 Screen          |
| Location      | Terminal Exit             |
| Format        | JPEG/PNG/MP4              |
| Specification | Portrait - 720px x 1280px |

# The Gateway of the North West

Landscape - 1920px x 1080px

Specification