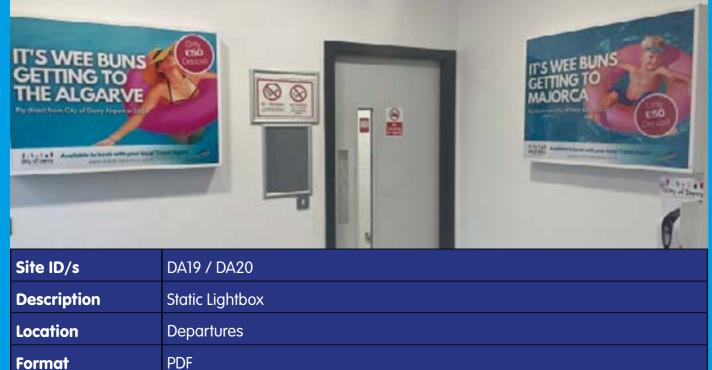

# Lightboxes

Format

Specification

|                          | Freequent Flyer?<br>For every 5 return journeys, get 1 return journey free* |             |
|--------------------------|-----------------------------------------------------------------------------|-------------|
| -                        | Be rewarded at loganair.co.uk/clanloganair                                  | Where next? |
|                          |                                                                             |             |
| Site ID/s                | DA18                                                                        |             |
| Site ID/s<br>Description | DA18<br>Static Lightbox                                                     |             |
|                          |                                                                             |             |
| Description              | Static Lightbox                                                             |             |