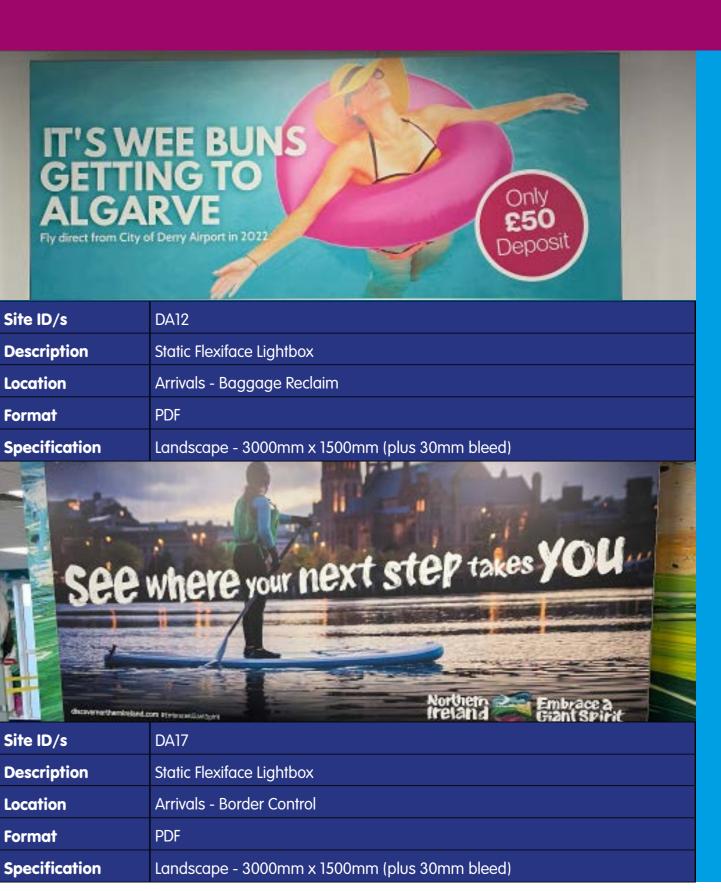

| Fill | direct | from City | of Dem | y Aurpor | t in 2022 |
|------|--------|-----------|--------|----------|-----------|
|      |        |           |        |          |           |

| Site ID/s     | DA12                       |
|---------------|----------------------------|
| Description   | Static Flexiface Lightbox  |
| Location      | Arrivals - Baggage Reclaim |
| Format        | PDF                        |
| Specification | Landscape - 3000mm x 1500r |

| Site ID/s     | DA17                       |
|---------------|----------------------------|
| Description   | Static Flexiface Lightbox  |
| Location      | Arrivals - Border Control  |
| Format        | PDF                        |
| Specification | Landscape - 3000mm x 1500r |